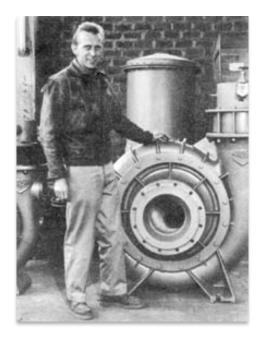

## The ORIGINAL Eel & Fish Friendly Pump

Hidrostal Specialise in Eel and Fish Friendly Pumping and are Inventors of the Original Fish Friendly Pump.

Through the development of a single, corkscrew shaped impeller, Martin created the patented Hidrostal Centrifugal Pump design that has now been in continuous production for over 50 years.

Hidrostal's Services Include The Design Of Eel And Fish Friendly Pumping Systems, Supply, Installation, Commissioning And After Care

Martin Stähle, the Founder of Hidrostal with The original Fish Friendly Pump